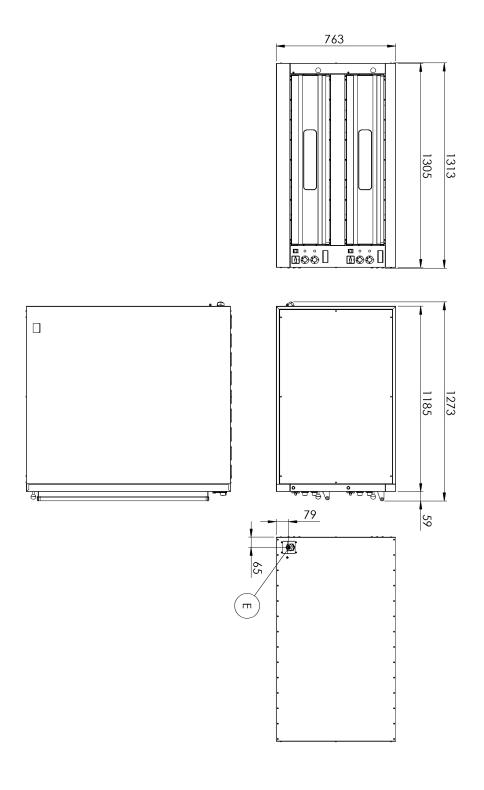

| SAP Code            | 00007284           | Minimum device tem-<br>perature [°C] | 50        |
|---------------------|--------------------|--------------------------------------|-----------|
| Net Width [mm]      | 1305               | Maximum device tem-<br>perature [°C] | 450       |
| Net Depth [mm]      | 1185               | Width of internal part [mm]          | 1050      |
| Net Height [mm]     | 763                | Depth of internal part [mm]          | 1050      |
| Net Weight [kg]     | 243.00             | Height of internal part [mm]         | 150       |
| Power electric [kW] | 24.000             | Pizza capacity [cm]                  | 18x 33 cm |
| Loading             | 400 V / 3N - 50 Hz |                                      |           |

Technical drawing

| Pizza oven 2 chambers 18x d=33 cm |          |          |  |
|-----------------------------------|----------|----------|--|
| Model                             | SAP Code | 00007284 |  |

### Technical parameters

| Stainless steel  Yes  12. Device type: Electric unit  Yes  26. Type of handle: in the entire length of the door, stainless steel                                                                                                                                                                                                                                                                                                                                                                                                                                                                                                                                                                                                                                                                        | Pizza oven 2 chambers 18x d=33         | cm       |              |
|---------------------------------------------------------------------------------------------------------------------------------------------------------------------------------------------------------------------------------------------------------------------------------------------------------------------------------------------------------------------------------------------------------------------------------------------------------------------------------------------------------------------------------------------------------------------------------------------------------------------------------------------------------------------------------------------------------------------------------------------------------------------------------------------------------|----------------------------------------|----------|--------------|
| Mechanical  2. Net Width [mm]:                                                                                                                                                                                                                                                                                                                                                                                                                                                                                                                                                                                                                                                                                                                                                                          | Model                                  | SAP Code | 00007284     |
| Mechanical  2. Net Width [mm]:                                                                                                                                                                                                                                                                                                                                                                                                                                                                                                                                                                                                                                                                                                                                                                          |                                        |          |              |
| Mechanical  2. Net Width [mm]:                                                                                                                                                                                                                                                                                                                                                                                                                                                                                                                                                                                                                                                                                                                                                                          |                                        |          |              |
| 3. Net Depth [mm]: 1185  4. Net Height [mm]: 763  5. Net Weight [kg]: 243.00  6. Gross Width [mm]: 1285  7. Gross depth [mm]: 1405  8. Gross Height [mm]: 20. Maximum device temperature [°C]: 450  7. Gross Height [mm]: 1287  8. Gross Height [mm]: 21. Pizza capacity [cm]: 18x 33 cm  22. Thermometer: Analog  9. Gross Weight [kg]: 245.00  10. Exterior color of the device: Stainless steel  11. Material: Stainless steel  12. Device type: Electric unit  13. Power electric [kW]:  27. Protection of controls:                                                                                                                                                                                                                                                                                |                                        |          |              |
| 1. Net Height [mm]: 763  1. Height of internal part [mm]: 150  5. Net Weight [kg]: 243.00  6. Gross Width [mm]: 1285  7. Gross depth [mm]: 1405  8. Gross Height [mm]: 22. Thermometer: Analog  9. Gross Weight [kg]: 245.00  10. Exterior color of the device: Stainless steel  11. Material: Stainless steel  12. Device type: Electric unit  13. Power electric [kW]:  14. Meterial: 15. Device type: Electric unit  15. Net Weight [mm]: 19. Minimum device temperature [°C]: 450  20. Maximum device temperature [°C]: 450  21. Pizza capacity [cm]: 18x 33 cm  22. Thermometer: Analog  23. Indicators: running and heating the oven  24. Number of internal parts: 18  25. On/Off button: Yes 26. Type of handle: in the entire length of the door, stainless steel  27. Protection of controls: |                                        |          |              |
| 763  5. Net Weight [kg]: 243.00  6. Gross Width [mm]: 1285  7. Gross depth [mm]: 1405  8. Gross Height [mm]: 863  9. Gross Weight [kg]: 245.00  10. Exterior color of the device: Stainless steel  11. Material: Stainless steel  12. Device type: Electric unit  13. Power electric [kW]:  19. Minimum device temperature [°C]: 50  20. Maximum device temperature [°C]: 450  21. Pizza capacity [cm]: 18x 33 cm  22. Thermometer: Analog  23. Indicators: running and heating the oven  24. Number of internal parts: 18  25. On/Off button: Yes  26. Type of handle: in the entire length of the door, stainless steel  27. Protection of controls:                                                                                                                                                  |                                        |          |              |
| 243.00  6. Gross Width [mm]: 1285  7. Gross depth [mm]: 1405  8. Gross Height [mm]: 863  9. Gross Weight [kg]: 245.00  10. Exterior color of the device: Stainless steel  11. Material: Stainless steel  12. Device type: Electric unit  20. Maximum device temperature [°C]: 450  21. Pizza capacity [cm]: 18x 33 cm  22. Thermometer: Analog  23. Indicators: running and heating the oven  24. Number of internal parts: 18  25. On/Off button: Yes  26. Type of handle: in the entire length of the door, stainless steel  27. Protection of controls:                                                                                                                                                                                                                                              | _                                      |          |              |
| 7. Gross depth [mm]: 1405 21. Pizza capacity [cm]: 18x 33 cm  8. Gross Height [mm]: 863 22. Thermometer: Analog  9. Gross Weight [kg]: 245.00 23. Indicators: running and heating the oven  10. Exterior color of the device: Stainless steel 24. Number of internal parts: 18  11. Material: Stainless steel 25. On/Off button: Yes  12. Device type: Electric unit 26. Type of handle: in the entire length of the door, stainless steel  13. Power electric [kW]: 27. Protection of controls:                                                                                                                                                                                                                                                                                                        |                                        |          | •            |
| 8. Gross Height [mm]: 863  9. Gross Weight [kg]: 245.00  10. Exterior color of the device: Stainless steel  11. Material: Stainless steel  12. Device type: Electric unit  13. Power electric [kW]:  22. Thermometer: Analog  24. Number of internal parts: 18  25. On/Off button: Yes  26. Type of handle: in the entire length of the door, stainless steel                                                                                                                                                                                                                                                                                                                                                                                                                                           |                                        |          |              |
| 9. Gross Weight [kg]: 245.00  23. Indicators: running and heating the oven  10. Exterior color of the device: Stainless steel  18  11. Material: Stainless steel  25. On/Off button: Yes  12. Device type: Electric unit  26. Type of handle: in the entire length of the door, stainless steel  13. Power electric [kW]:  27. Protection of controls:                                                                                                                                                                                                                                                                                                                                                                                                                                                  |                                        |          |              |
| 245.00  running and heating the oven  10. Exterior color of the device: Stainless steel  18  11. Material: Stainless steel  25. On/Off button: Yes  12. Device type: Electric unit  26. Type of handle: in the entire length of the door, stainless steel  27. Protection of controls:                                                                                                                                                                                                                                                                                                                                                                                                                                                                                                                  |                                        |          |              |
| Stainless steel  11. Material: Stainless steel  25. On/Off button: Yes  12. Device type: Electric unit  26. Type of handle: in the entire length of the door, stainless steel  27. Protection of controls:                                                                                                                                                                                                                                                                                                                                                                                                                                                                                                                                                                                              |                                        |          |              |
| Stainless steel  Yes  12. Device type: Electric unit  26. Type of handle: in the entire length of the door, stainless steel  27. Protection of controls:                                                                                                                                                                                                                                                                                                                                                                                                                                                                                                                                                                                                                                                |                                        |          | <del>-</del> |
| Electric unit in the entire length of the door, stainless steel  27. Protection of controls:                                                                                                                                                                                                                                                                                                                                                                                                                                                                                                                                                                                                                                                                                                            | 11. Material:<br>Stainless steel       |          |              |
|                                                                                                                                                                                                                                                                                                                                                                                                                                                                                                                                                                                                                                                                                                                                                                                                         | 12. Device type:  Electric unit        |          |              |
|                                                                                                                                                                                                                                                                                                                                                                                                                                                                                                                                                                                                                                                                                                                                                                                                         | <b>13. Power electric [kW]:</b> 24.000 |          |              |