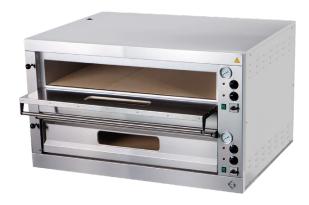

#### Pizza oven 2 chambers 18x d=33 cm

Model SAP Code 00007284

- Pizza capacity [cm]: 18x 33 cm
- Stoneplates: Bottom and top
- Material: Stainless steel
- Control type: Mechanical
- Type of handle: in the entire length of the door, stainless steel
- Independent heating zones: Separate control for each chamber, separate control for the upper and lower heating element
- Type of construction: two-story
- Chimney for moisture extraction: Yes
- Adjustable chimney: Yes
- Interior lighting: Yes

| SAP Code            | 00007284           | Minimum device tem-<br>perature [°C] | 50        |
|---------------------|--------------------|--------------------------------------|-----------|
| Net Width [mm]      | 1305               | Maximum device tem-<br>perature [°C] | 450       |
| Net Depth [mm]      | 1185               | Width of internal part [mm]          | 1050      |
| Net Height [mm]     | 763                | Depth of internal part [mm]          | 1050      |
| Net Weight [kg]     | 243.00             | Height of internal part [mm]         | 150       |
| Power electric [kW] | 24.000             | Pizza capacity [cm]                  | 18x 33 cm |
| Loading             | 400 V / 3N - 50 Hz |                                      |           |

#### Pizza oven 2 chambers 18x d=33 cm

 Model
 SAP Code
 00007284

**1** ea